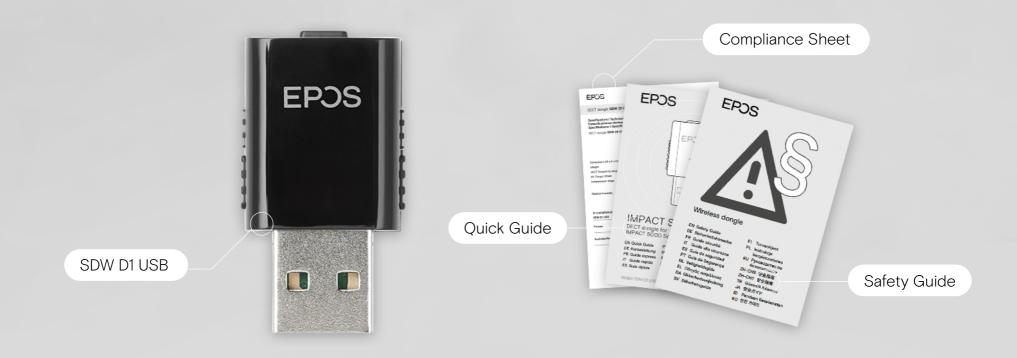

# What's in the Box

## Product data

2/3

| Product variants                                               | What's in the box                                                                                                                                                                         |  |  |
|----------------------------------------------------------------|-------------------------------------------------------------------------------------------------------------------------------------------------------------------------------------------|--|--|
| IMPACT SDW D1 USB                                              | USB DECT dongle, quick guide, safety guide, compliance sheet                                                                                                                              |  |  |
| IMPACT SDW D1 USB - US                                         |                                                                                                                                                                                           |  |  |
| Software                                                       |                                                                                                                                                                                           |  |  |
| EPOS devices can be managed with following Software solutions: |                                                                                                                                                                                           |  |  |
| EPOS Connect                                                   | Conduct firmware updates and configure headsets for personal audio preferences. EPOS Connect works for Windows, Mac® and VDI/Thin client environments eposaudio.com/software-epos-connect |  |  |
| EPOS Manager                                                   | Manage, update and configure EPOS audio devices from any location - For both cloud and on-premises solutions: eposaudio.com/software-epos-manager                                         |  |  |