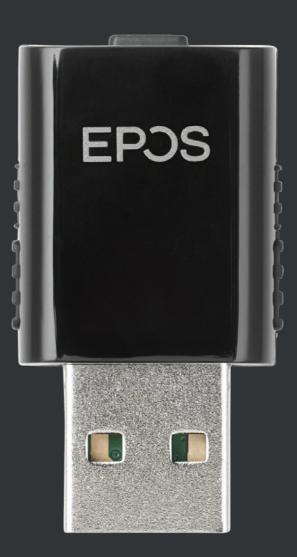

IMPACT SDW D1 USB

#### Discreet, handy dongle size

Plugs neatly into your laptop and is easy to unplug and transport

#### Rubber casing for dongle

Anti-slip and easy to grasp for an instant plug-and-play solution

#### Make your DECT headset mobile

With a dongle connected directly to your PC for seamless functionality of your IMPACT 5000 Series headset in any workplace